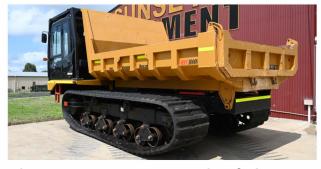

## **MST 3000 VD**

- ☐ Hydrostatic transmission allows easy usage and efficiency
  - ☐ Rubber tracks cause no damage to fragile soils
- "Boogie" type track rollers
- ☐ High traction on any kind of ground
- Easy maintenance