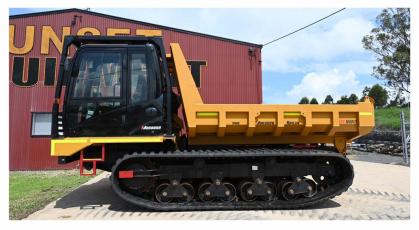

## **MST 3000 VD**

### **SPECIFICATIONS**

| FULL LENGTH                         | 6200 MM           |
|-------------------------------------|-------------------|
| FULL WIDTH                          | 3100 MM           |
| WHEELBASE                           | 3840 MM           |
| MIN GROUND CLEARANCE                | 480 MM            |
| DISTANCE BETWEEN FRONT OF MACHINE   | 1320 MM           |
| AND CENTRE SPOCKET                  |                   |
| TRACK GAUGE                         | 2200 MM           |
| TRACK WIDTH                         | 910 MM            |
| VEHICLE HEIGHT (DUMP BODY TOP)      |                   |
| CLEARANCE BETWEEN GROUND AND BOTTOM |                   |
| OF DUMP BODY                        | 1400              |
| DUMP BODY HEIGHT                    | 530 MM            |
| DUMP BODY LENGTH                    | 3700 MM           |
| DUMP BODY WIDTH                     | 2500 MM           |
| ENGINE MAKE                         | CATERPILLAR       |
| ENGINE MODEL                        | CAIENFILLAN<br>C9 |
| DRIVE SYSTEM                        |                   |
| SPEED CHANGE SYSTEM                 | HST               |
|                                     | STEP-LESS         |
| MACHINE WEIGHT                      | 17500 KG          |
| MAX PAYLOAD                         | 15000 KG          |
| FUEL CAPACITY RATIO                 | 300 E             |
| SPEED IN LOW                        | 8.3 KM/H          |
| SPEED IN HIGH                       | 12 KM/H           |
| GROUND PRESSURE UNLOADED            | 28 .9 KPA         |
|                                     |                   |