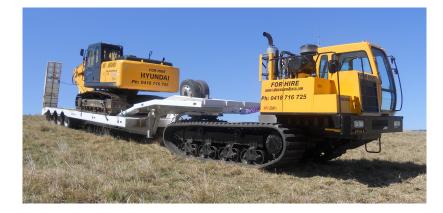

#### **CURRENT ALL TERRAIN APPLICATIONS**

Drill Rigs
Drill Support Rigs
Concrete Aggies
Service Vehicles
Compressor Carriers
Remote Welding Units
Forestry Development
Ground Survey Units
Generator Units
Hook Lifts
Tilt Trays
Water Trucks
Oil Exploration
Gas Exploration
Mobile Piling Units

- ☐ Hydrostatic transmission allows easy usage and efficiency
- ☐ Rubber tracks cause no damage to fragile soils
- □ "Boogie" type track rollers
- ☐ High traction on any kind of ground
- Easy maintenance