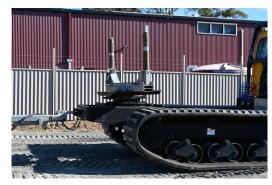

#### **CURRENT ALL TERRAIN APPLICATIONS**

Drill Rigs
Drill Support Rigs
Concrete Aggies
Service Vehicles
Compressor Carriers
Remote Welding Units
Forestry Development
Ground Survey Units
Generator Units
Hook Lifts
Tilt Trays
Water Trucks
Oil Exploration
Gas Exploration
Mobile Piling Units

- ☐ Hydrostatic transmission allows easy usage and efficiency
- ☐ Rubber tracks cause no damage to fragile soils
- □ "Boogie" type track rollers
- ☐ High traction on any kind of ground
- Easy maintenance