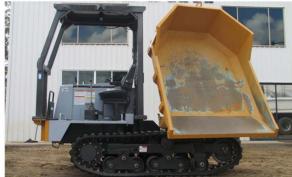

## **MST 300 VDR**

#### **SPECIFICATIONS**

| FULL LENGTH            | 3150 MM   |
|------------------------|-----------|
| FULL WIDTH             | 1700 MM   |
| WHEELBASE              | 1955 MM   |
| MIN GROUND CLEARANCE   | 275 MM    |
| GAUGE                  | 1280 MM   |
| TRACK WIDTH            | 350 MM    |
| VEHICLE HEIGHT         | 2250 MM   |
| LOADING BOX HEIGHT     | 310 MM    |
| LOADING BOX LENGTH     | 1800 MM   |
| LOADING BOX WIDTH      | 1400 MM   |
| ENGINE MAKE            | KUBOTA    |
| ENGINE MODEL           | V2203A    |
| POWER BHP              | 46        |
| DRIVE SYSTEM           | HST       |
| BRAKE SYSTEM           | HYRAULIC  |
| MACHINE WEIGHT         | 2450 KG   |
| MAX CARRYING CAPACITY  | 2500 KG   |
| TANK CAPACITY          | 52 LITRES |
| SPEED IN LOW           | 6 KM/H    |
| SPEED IN HIGH          | 9 KM/H    |
| CLIMBING ABILITY EMPTY | 30        |
| GROUND PRESSURE EMPTY  | 29.7 KPA  |
|                        |           |