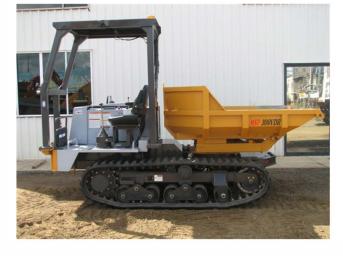

## **MST 300 VDR**

#### **SPECIFICATIONS**

| FULL LENGTH            | 3150 MM   |
|------------------------|-----------|
| FULL WIDTH             | 1700 MM   |
| WHEELBASE              | 1955 MM   |
| MIN GROUND CLEARANCE   | 275 MM    |
| GAUGE                  | 1280 MM   |
| TRACK WIDTH            | 350 MM    |
| VEHICLE HEIGHT         | 2250 MM   |
| LOADING BOX HEIGHT     | 310 MM    |
| LOADING BOX LENGTH     | 1800 MM   |
| LOADING BOX WIDTH      | 1400 MM   |
| ENGINE MAKE            | KUBOTA    |
| ENGINE MODEL           | V2203A    |
| POWER BHP              | 46        |
| DRIVE SYSTEM           | HST       |
| BRAKE SYSTEM           | HYRAULIC  |
| MACHINE WEIGHT         | 2450 KG   |
| MAX CARRYING CAPACITY  | 2500 KG   |
| TANK CAPACITY          | 52 LITRES |
| SPEED IN LOW           | 6 KM/H    |
| SPEED IN HIGH          | 9 KM/H    |
| CLIMBING ABILITY EMPTY | 30        |
| GROUND PRESSURE EMPTY  | 29.7 KPA  |
|                        |           |