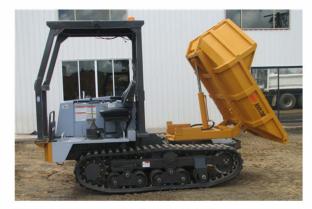

## **MST 300 VDR**

#### **SPECIFICATIONS**

| FULL LENGTH            | 3150 MM   |
|------------------------|-----------|
| FULL WIDTH             | 1700 MM   |
| WHEELBASE              | 1955 MM   |
| MIN GROUND CLEARANCE   | 275 MM    |
| GAUGE                  | 1280 MM   |
| TRACK WIDTH            | 350 MM    |
| VEHICLE HEIGHT         | 2250 MM   |
| LOADING BOX HEIGHT     | 310 MM    |
| LOADING BOX LENGTH     | 1800 MM   |
| LOADING BOX WIDTH      | 1400 MM   |
| ENGINE MAKE            | KUBOTA    |
| ENGINE MODEL           | V2203A    |
| POWER BHP              | 46        |
| DRIVE SYSTEM           | HST       |
| BRAKE SYSTEM           | HYRAULIC  |
| MACHINE WEIGHT         | 2450 KG   |
| MAX CARRYING CAPACITY  | 2500 KG   |
| TANK CAPACITY          | 52 LITRES |
| SPEED IN LOW           | 6 KM/H    |
| SPEED IN HIGH          | 9 KM/H    |
| CLIMBING ABILITY EMPTY | 30        |
| GROUND PRESSURE EMPTY  | 29.7 KPA  |
|                        |           |